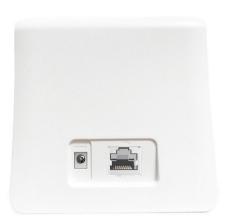

| Model No.:P40 | 4G CPE Router 4G speed up to 150Mbps                  |
|---------------|-------------------------------------------------------|
| Chipset       | •Qualcomm MSM8909 or ASR1803S for option              |
| Battery       | Can built in 5000mAh battery(for option)              |
| Network       | •4G LET 3GPP R9 CAT.4 •Transfer rate up to 150Mbps    |
|               | •FDD-LTE Band Band 1/3/5/8 (/B7/20/28AB can be added) |
|               | •TDD-LTE Band 38/39/40/41                             |
|               | •WCDMA:B1,B5,B8                                       |
|               | •TDSCDMA:B34,B39                                      |
| Wi-Fi         | •IEEE 802.11b/g/n support 2.4G                        |
|               | •2*2 MU-MIMO                                          |
|               | •Wi-Fi Protected Access™ (WPA/WPA2)2                  |
|               | •Support max 10 users                                 |
| Ports         | •1* SIM                                               |
|               | •1* LAN                                               |
|               | •1 reset key                                          |
|               | •2*4G antenna, 1 WIFI antenna                         |
| Environment   | •working: -20° to 50°C (-4° to 122°F)                 |
|               | •storage: -40° to 85°C (-40° to 185°F)                |
| Dimension     | •120*115*39mm                                         |
| Weight        | •180g(including atenna)                               |