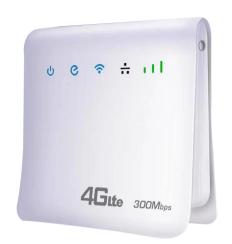

| Model No.:P40 | 4G CPE Router 4G speed up to 150Mbps                  |
|---------------|-------------------------------------------------------|
| Chipset       | •Qualcomm MSM8909 or ASR1803S for option              |
| Battery       | Can built in 5000mAh battery(for option)              |
| Network       | •4G LET 3GPP R9 CAT.4 •Transfer rate up to 150Mbps    |
|               | •FDD-LTE Band Band 1/3/5/8 (/B7/20/28AB can be added) |
|               | •TDD-LTE Band 38/39/40/41                             |
|               | •WCDMA:B1,B5,B8                                       |
|               | •TDSCDMA:B34,B39                                      |
| Wi-Fi         | •IEEE 802.11b/g/n support 2.4G                        |
|               | •2*2 MU-MIMO                                          |
|               | •Wi-Fi Protected Access™ (WPA/WPA2)2                  |
|               | •Support max 10 users                                 |
| Ports         | •1* SIM                                               |
|               | •1* LAN                                               |
|               | •1 reset key                                          |
|               | •2*4G antenna, 1 WIFI antenna                         |
| Environment   | •working: -20° to 50°C (-4° to 122°F)                 |
|               | •storage: -40° to 85°C (-40° to 185°F)                |
| Dimension     | •120*115*39mm                                         |
| Weight        | •180g(including atenna)                               |