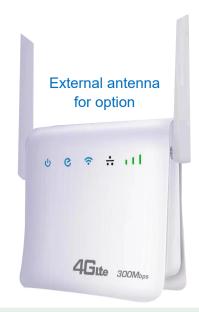

| Model No.:P40 | 4G CPE Router 4G speed up to 150Mbps                  |
|---------------|-------------------------------------------------------|
| Chipset       | •Qualcomm MSM8909 or ASR1803S for option              |
| Battery       | Can built in 5000mAh battery(for option)              |
| Network       | •4G LET 3GPP R9 CAT.4 •Transfer rate up to 150Mbps    |
|               | •FDD-LTE Band Band 1/3/5/8 (/B7/20/28AB can be added) |
|               | •TDD-LTE Band 38/39/40/41                             |
|               | •WCDMA:B1,B5,B8                                       |
|               | •TDSCDMA:B34,B39                                      |
| Wi-Fi         | •IEEE 802.11b/g/n support 2.4G                        |
|               | •2*2 MU-MIMO                                          |
|               | •Wi-Fi Protected Access™ (WPA/WPA2)2                  |
|               | •Support max 10 users                                 |
| Ports         | •1* SIM                                               |
|               | •1* LAN                                               |
|               | •1 reset key                                          |
|               | •2*4G antenna, 1 WIFI antenna                         |
| Environment   | •working: -20° to 50°C (-4° to 122°F)                 |
|               | •storage: -40° to 85°C (-40° to 185°F)                |
| Dimension     | •120*115*39mm                                         |
| Weight        | •180g(including atenna)                               |